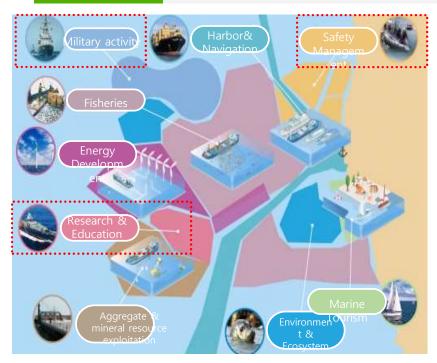

#### nine marine use zones

- Fisheries priority zone
- ② Aggregate and mineral resources exploitation zone
- Energy development zone
- 2 Marine tourism zone
- ③ Environment and ecosystem management zone
- A Research and education zone
- ⑤ Port and navigation zone
- 6 Military activity zone
- ③ Safety management zone

#### **Nine Marine Use Zones**

- Fishery activity protection zones
- Aggregate and mineral resource development zones
- Energy development zones
- · Marine tourism zones
- Environment and ecosystem management zones
- Research and education conservation zones
- Port and navigation zones
- Military action zones
- Safety management zones

Nine Marine Use Zones are to be decided by the results from Marine Spatial Assessment and qualified evaluation upon spatial characteristics deriving from relevant legal and institutional settings and demands for marine use, development, or conservation.