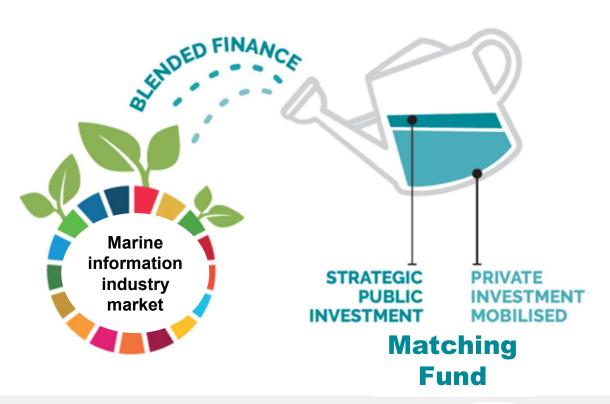

# **Financing**

**Financing** 

Change from public investment such as national projects to matching funds with private and local governments

Indirect support method

Direct support method

Business agreement signed