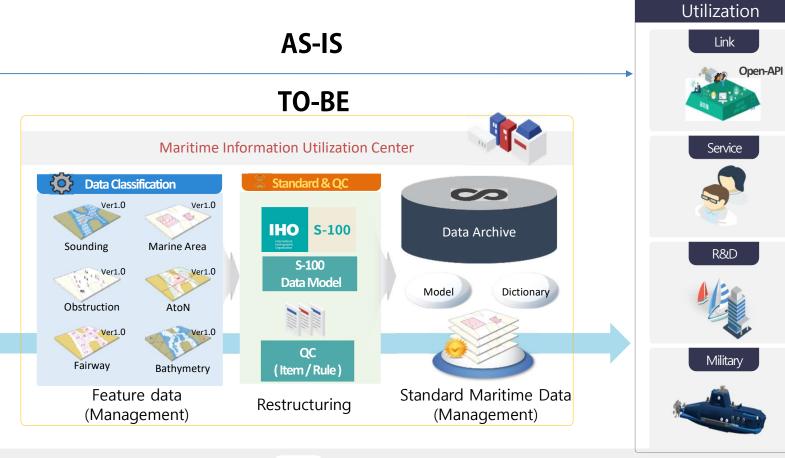

#### The legal basis for the management and utilization of marine data

e.g., Storage and reading, Quality control, Utilization of relevant agency information, National Maritime Information System, Marine Information Utilization Center

## Purpose

To provide feature-based maritime data based on the S-100 data model

Marine Spatial Data Infrastructure

#### Marine Geospatial Data Collection, Metadata, and Quality Management

# Chart Sounding Marine Area AtoN Fairway Septima 51 (1882) A 40 (1884) 11 8 51 (1894) Red Laws and Court on Bathymetry Products Products Feature Standardized marine information