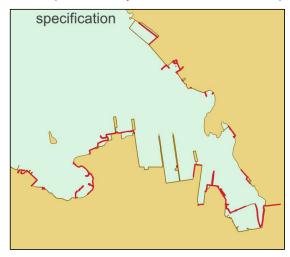

# Inconsistency of marine basemap/data

· Duplication of jobs and lack of data capture

Two departments in KHOA create coastlines differently. There are discrepancies between the two data sets. It is necessary to avoid duplication of jobs. In addition, the data capture specification provides clear guidance for capturing.