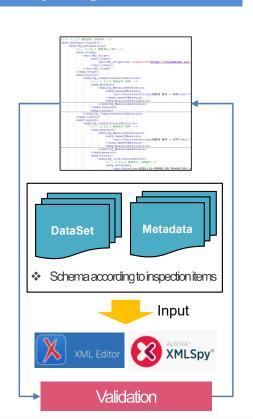

#### **Metadata and Quality Management**

| 1997 | 22 | 食物な土 | 7997 | 123 | 106±                     | 7998 | 78  | 4111.1            | 195 mbm |   | WTD1                                                                                                                                                                                                                                                                                                                                                                                                                                                                                                                                                                                                                                                                                                                                                                                                                                                                                                                                                                                                                                                                                                                                                                                                                                                                                                                                                                                                                                                                                                                                                                                                                                                                                                                                                                                                                                                                                                                                                                                                                                                                                                                           |      | 594         | 5± 98                                      | 55                               |
|------|----|------|------|-----|--------------------------|------|-----|-------------------|---------|---|--------------------------------------------------------------------------------------------------------------------------------------------------------------------------------------------------------------------------------------------------------------------------------------------------------------------------------------------------------------------------------------------------------------------------------------------------------------------------------------------------------------------------------------------------------------------------------------------------------------------------------------------------------------------------------------------------------------------------------------------------------------------------------------------------------------------------------------------------------------------------------------------------------------------------------------------------------------------------------------------------------------------------------------------------------------------------------------------------------------------------------------------------------------------------------------------------------------------------------------------------------------------------------------------------------------------------------------------------------------------------------------------------------------------------------------------------------------------------------------------------------------------------------------------------------------------------------------------------------------------------------------------------------------------------------------------------------------------------------------------------------------------------------------------------------------------------------------------------------------------------------------------------------------------------------------------------------------------------------------------------------------------------------------------------------------------------------------------------------------------------------|------|-------------|--------------------------------------------|----------------------------------|
|      |    |      | 59   | 13. | AN PRINCIPLE OF THE R    |      | _   |                   |         | _ | C September - Steller - COok                                                                                                                                                                                                                                                                                                                                                                                                                                                                                                                                                                                                                                                                                                                                                                                                                                                                                                                                                                                                                                                                                                                                                                                                                                                                                                                                                                                                                                                                                                                                                                                                                                                                                                                                                                                                                                                                                                                                                                                                                                                                                                   | 4 1  | despring    | 15246071074440                             |                                  |
|      |    |      | 177  |     |                          |      |     |                   |         |   | 40 Septemberra - Charles - Cristian                                                                                                                                                                                                                                                                                                                                                                                                                                                                                                                                                                                                                                                                                                                                                                                                                                                                                                                                                                                                                                                                                                                                                                                                                                                                                                                                                                                                                                                                                                                                                                                                                                                                                                                                                                                                                                                                                                                                                                                                                                                                                            | 4 1  |             | 12244221400515                             |                                  |
|      |    |      | 59   | 10  | 20129 45 450<br>69129 45 |      |     | 8                 |         |   | 6 September (March College<br>September (College) - September (College)                                                                                                                                                                                                                                                                                                                                                                                                                                                                                                                                                                                                                                                                                                                                                                                                                                                                                                                                                                                                                                                                                                                                                                                                                                                                                                                                                                                                                                                                                                                                                                                                                                                                                                                                                                                                                                                                                                                                                                                                                                                        | 1    | desading    | 20 TH THE STREET WAS A STREET AND A STREET |                                  |
|      |    |      | **   | 14  | 15719151163              |      |     |                   |         |   | 40 January Van Later Committee                                                                                                                                                                                                                                                                                                                                                                                                                                                                                                                                                                                                                                                                                                                                                                                                                                                                                                                                                                                                                                                                                                                                                                                                                                                                                                                                                                                                                                                                                                                                                                                                                                                                                                                                                                                                                                                                                                                                                                                                                                                                                                 | - 1  | desiring.   | \$550843556-80015                          |                                  |
|      |    |      |      |     |                          | 9+   | 107 | \$25 FEETE 42     |         |   |                                                                                                                                                                                                                                                                                                                                                                                                                                                                                                                                                                                                                                                                                                                                                                                                                                                                                                                                                                                                                                                                                                                                                                                                                                                                                                                                                                                                                                                                                                                                                                                                                                                                                                                                                                                                                                                                                                                                                                                                                                                                                                                                | 1.   | desociety   | 25-518002 AT 10                            |                                  |
|      |    |      | 24   |     | 1834691 495x             | 27   | 150 | \$55.4600x 0200A4 |         |   | HS Session Nation - States - Crisicological - Crisicologi |      | Miller      | 1811488011181648                           | \$25 THE ST WITH SHEET AND SHEET |
|      |    |      |      |     |                          | 55   | (5) | \$22,4850x 100035 |         |   | IS becoming their Colors<br>and Charles (Market                                                                                                                                                                                                                                                                                                                                                                                                                                                                                                                                                                                                                                                                                                                                                                                                                                                                                                                                                                                                                                                                                                                                                                                                                                                                                                                                                                                                                                                                                                                                                                                                                                                                                                                                                                                                                                                                                                                                                                                                                                                                                | i.i. | Miloste     |                                            | 4771 493±0.472 30 \$+31          |
|      |    |      |      | 13  | 18.19                    |      |     |                   |         |   |                                                                                                                                                                                                                                                                                                                                                                                                                                                                                                                                                                                                                                                                                                                                                                                                                                                                                                                                                                                                                                                                                                                                                                                                                                                                                                                                                                                                                                                                                                                                                                                                                                                                                                                                                                                                                                                                                                                                                                                                                                                                                                                                |      |             | \$751 RITH RT ST                           |                                  |
|      |    |      |      |     | 74315                    |      |     |                   |         |   | Charlestone - San Degral -                                                                                                                                                                                                                                                                                                                                                                                                                                                                                                                                                                                                                                                                                                                                                                                                                                                                                                                                                                                                                                                                                                                                                                                                                                                                                                                                                                                                                                                                                                                                                                                                                                                                                                                                                                                                                                                                                                                                                                                                                                                                                                     |      |             | 19-24-40-32 P4-11 (sour)                   |                                  |
|      |    |      | 43   | 9   | 14 1211                  |      |     |                   |         |   | el) Januarikoro - musufurat<br>El fora - foralipelissischeist -                                                                                                                                                                                                                                                                                                                                                                                                                                                                                                                                                                                                                                                                                                                                                                                                                                                                                                                                                                                                                                                                                                                                                                                                                                                                                                                                                                                                                                                                                                                                                                                                                                                                                                                                                                                                                                                                                                                                                                                                                                                                | 121  | desirting   | 1214 1031 1412 242                         | 1704 HERS THE RES OF THE RE      |
|      |    |      | 43   | 1a  | 161101                   |      |     |                   |         |   | 10 Sessectuary - Insurational -<br>10 Song - SongSpellosiseColorie                                                                                                                                                                                                                                                                                                                                                                                                                                                                                                                                                                                                                                                                                                                                                                                                                                                                                                                                                                                                                                                                                                                                                                                                                                                                                                                                                                                                                                                                                                                                                                                                                                                                                                                                                                                                                                                                                                                                                                                                                                                             | 10   | destricting |                                            | 1254 4830-1412 01 84 84          |
|      |    |      |      |     |                          |      |     |                   |         |   |                                                                                                                                                                                                                                                                                                                                                                                                                                                                                                                                                                                                                                                                                                                                                                                                                                                                                                                                                                                                                                                                                                                                                                                                                                                                                                                                                                                                                                                                                                                                                                                                                                                                                                                                                                                                                                                                                                                                                                                                                                                                                                                                |      |             |                                            |                                  |

Marine Information Identification

(상위 요소 3종, 하위 요소 28종, 세부 요소 31종)

✓ Lifecycle Management
✓ ISO 19115

| Code |                                  | 건사함쪽                           | 품질측정합복 분류          |        |
|------|----------------------------------|--------------------------------|--------------------|--------|
| VA-1 | Feature Catalogue® 3             | 격체사건에서 정의된 개수 이상의 Feature 사용   | 민전성 (Completeness) | 1      |
| VA-2 | Feature Catalogue® 3             | [체사전에서 정의된 개수 이상의 Attribute 사용 | 완전성 (Completeness) | 1      |
| VA-3 |                                  | 격체사건에서 정의된 개수 이하의 Feature 사용   | 완전성 (Completeness) |        |
| VA-4 | Feature Catalogue <sup>2</sup> ? | 웨시전에서 정의된 개수 이하의 Attribute 사용  | 완전성 (Completeness) |        |
| VA-5 | Feature Catalogue# 3             | 객체사건에서 필수로 정의된 Feature의 미사용    | 완전성 (Completeness) |        |
| VA-6 | Feature Catalogi. Co             | abe abe                        |                    | 품질속정항목 |
| VA-7 | Feature Catalog                  | TON SALES                      |                    | 분류     |
| VA-8 | Feature Catalog M-V              | /A-1 표준규칙 해양정보 메티데이터 정의문서에서    | 정의한 개수 이상의 메트함복 사용 | 완전성    |
|      |                                  | 격토항목 20종.                      | 메타데이터              |        |

< Data Quality Draft >

✓ Logical consistency

✓ Temporal quality

✓ Accuracy