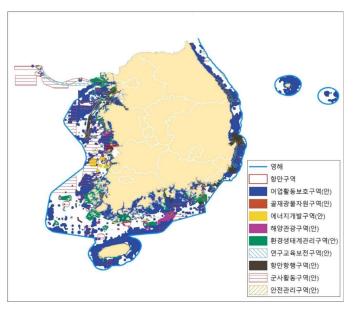

#### nine marine use zones

- Fisheries priority zone
- ② Aggregate and mineral resources exploitation zone
- Energy development zone
- 2 Marine tourism zone
- ③ Environment and ecosystem management zone
- A Research and education zone
- ⑤ Port and navigation zone
- 6 Military activity zone
- ③ Safety management zone

#### **Nine Marine Use Zones**

- Fishery activity protection zones
- Aggregate and mineral resource development zones
- Energy development zones
- · Marine tourism zones
- Environment and ecosystem management zones
- Research and education conservation zones
- Port and navigation zones
- Military action zones
- Safety management zones

Nine Marine Use Zones are to be decided by the results from Marine Spatial Assessment and qualified evaluation upon spatial characteristics deriving from relevant legal and institutional settings and demands for marine use, development, or conservation.